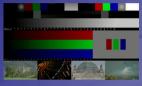

## **TESTS & ADJUSTMENTS**

Adjust brightness, contrast, colour saturation, sharpness and other picture controls.

Test for important HDR system parameters such as peak brightness, tone mapping and ABL dependency.